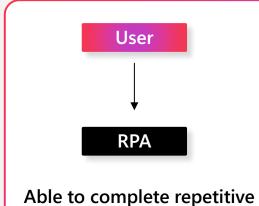

# Promising even more efficiency, value, and advantage

### **Today**

### Yesterday

"Inputs new hire information into HR System"

tasks

**VALUE** 