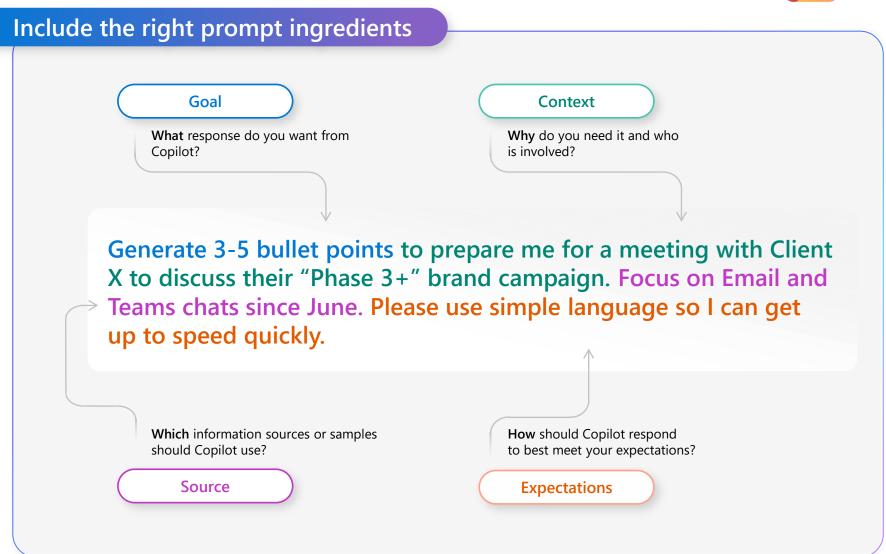

### The art and science of prompting

To get the best response, it's important to focus on some of the **key elements** when phrasing your Copilot prompts.