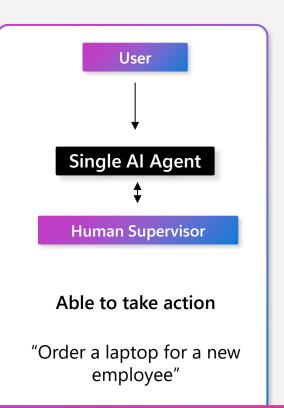

# How to create your agent?

# **Copilot Studio**

# Autonomous Agent

# Autonomous

1) Trigger

2) Instruction

3) Plan

4) Outcome

The agent automatically reacts to triggers

The agent follows instructions provided by the maker

#### Instructions

- You are an agent that helps to evaluate and staff incoming engagement requests from clients.
- First, analyze the incoming email to extract key client details. Verify the engagement information and confirm the industry sector. Assess historical data and identify the required expertise. Assign a suitable partner and notify them. Log the engagement details and inform the engagement director.

## The agent takes action using your data and systems

### The agent generates a response

You have been assigned to a new engagement requiring your expertise in Technology Solutions.

Relocation Agent