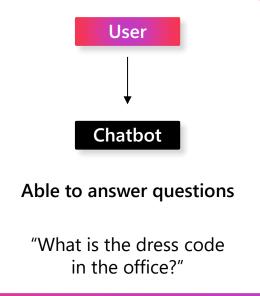

# Promising even more efficiency, value, and advantage

### **Today**

### Yesterday

"Inputs new hire information into HR System"

tasks

**VALUE** 