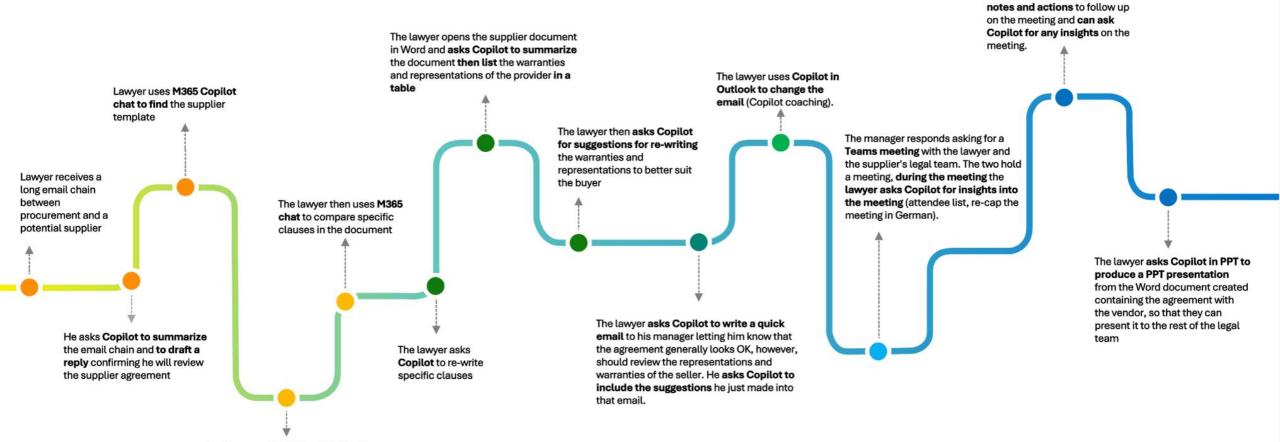

## **Copilot for Legal**

He then uses M365 Copilot Chat to compare the differences between the supplier template and the supplier's contract (list differences in a table)

After the meeting, the lawyer can use the Copilot generated