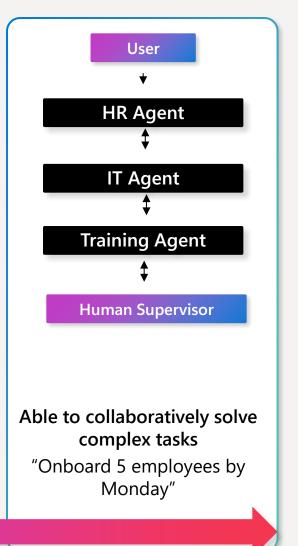

# Promising even more efficiency, value, and advantage

### **Today**

### Yesterday

"Inputs new hire information into HR System"

tasks

**VALUE** 