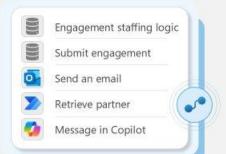

### Yesterday



"Inputs new hire information into HR System"

tasks







**VALUE** 

# How to create your agent?



# **Copilot Studio**

# Autonomous Agent





# Autonomous

1) Trigger

2) Instruction

3) Plan

4) Outcome

The agent automatically reacts to triggers



The agent follows instructions provided by the maker

#### Instructions

- You are an agent that helps to evaluate and staff incoming engagement requests from clients.
- First, analyze the incoming email to extract key client details. Verify the engagement information and confirm the industry sector. Assess historical data and identify the required expertise. Assign a suitable partner and notify them. Log the engagement details and inform the engagement director.

## The agent takes action using your data and systems



### The agent generates a response

You have been assigned to a new engagement requiring your expertise in Technology Solutions.







Relocation Agent













# Microsoft's Responsible Al principles



# Responsible Al





# Microsoft's commitments

Your data is your data

Your data is <u>not</u> used to train the foundation AI models without permission

Your data is <u>protected</u> by the most comprehensive enterprise compliance and security controls

## **Contractual Commitments**









# **Sharing AI learnings**



Fairness
Reliability & safety

Privacy & security
Inclusiveness

Transparency Accountability



**Corporate standard** 

Goals Requirements Practices



Al impact assessment template



Al impact assessment guide



Transparency notes



Guidelines for human-Al