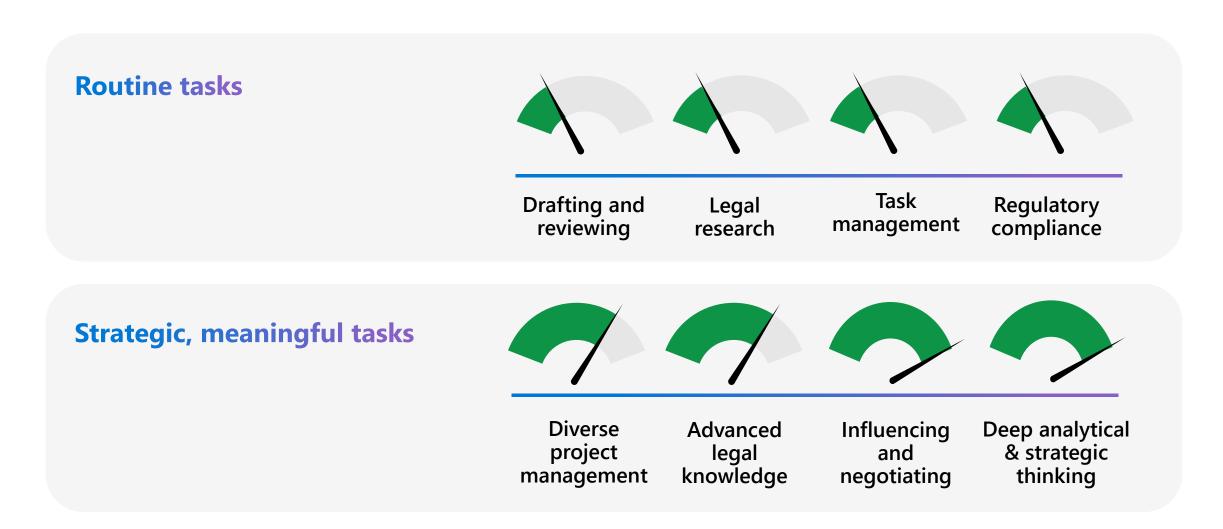

# **Empowering Legal employees**

With AI, legal professionals can allocate more time to impactful and meaningful tasks.