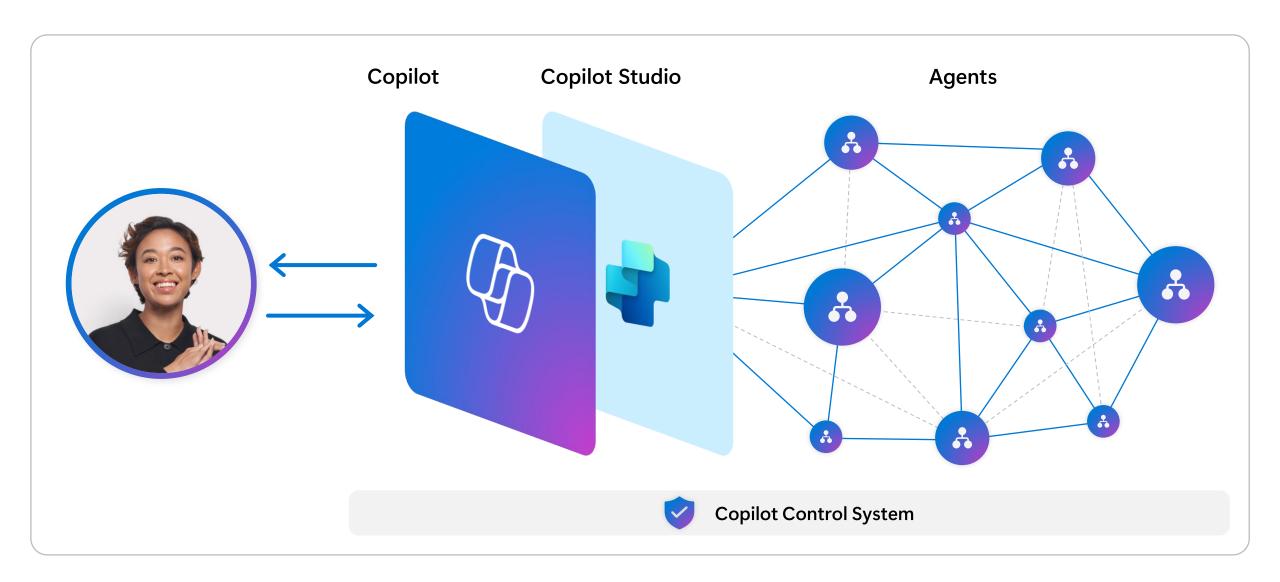

The results suggest how rapidly Copilot can deliver value.

32%

faster on tasks

20%

greater accuracy

**87%** 

could more quickly get up to speed on a new regulation with Copilot

**87%** 

reported enhanced productivity with Copilot

81%

found summarizing a new regulation faster with Copilot

> Results based on a randomized controlled trial with over 50 CELA legal professionals by Microsoft Office of the Chief Economist, May 2024. All findings statistically significant at P<0.05

# Our own journey with Copilot for M365...

Sharing ten real-life examples of how GenAl can help legal professionals



### The art and science of prompting



To get the best response, it's important to focus on some of the **key elements** when phrasing your Copilot prompts.



# Copilot is the UI for AI





# Every employee will have a Copilot

Works as your personal assistant

Web-grounded and grounded in work content like email, meetings and documents

The UI for AI



# Every business process will have an agent

Al-powered system with actions, triggers and knowledge

Works on behalf of employees, teams and functions

Connected to Copilot or autonomous



# Promising even more efficiency, value, and advantage

### **Today**

### Yesterday



"Inputs new hire information into HR System"

tasks







**VALUE** 

# How to create your agent?



# **Copilot Studio**

# Autonomous Agent





# Autonomous

1) Trigger

2) Instruction

3) Plan

4) Outcome

The agent automatically reacts to triggers



The agent follows instructions provided by the maker

#### Instructions

- You are an agent th