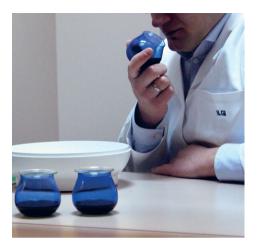

## The Swiss Olive Oil Panel (SOP)

The Swiss Olive Oil Panel (SOP) of ZHAW is a group of skilled experts who are trained regularly in according to EC and IOC requirements.

#### Who is testing ?

The sensory assessment of olive oils participating in the OOA is carried out by a jury – the "Swiss Olive Oil Panel" (SOP) – the expert olive oil panel of ZHAW. Per olive oil at least 8 to 10 single results are collected by the SOP on the different levels of the competition. Eventually the results are merged together as a panel result.

#### How is tested ?

In the run-up of the sensory assessment of OOA by the SOP, the participating oils undergo a Pre-Tasting or "screening", designed to determine the intensity of the oils (light, medium, intense) and to detect any defect oils before the panel test itself takes place. The pre-tasting is carried out by a three-person testing group out of the SOP and is used only to provide rough orientation for the main tasting process. The next step within the IOOA is an extended Panel Test 1 based on Regulation (EEC) No 2022/2104 (as amended), as well as the IOC's instructions for the objective assessment of olive oil (COI / T. 20 / Doc. 15). The tasting is conducted as blind test in the sensory laboratory of ZHAW. All oils are coded with three-digit random numbers and tasted from at least 8 to 12 panellists in order to ensure the reliability of the test statistics. The assessment form used (= profile sheet) is based on the IOC's testing sheet but further developed to make sure that besides classification of the oils more focus is laid on the aroma description, the complexity of positive attributes as well as the perception of harmony and persistency.