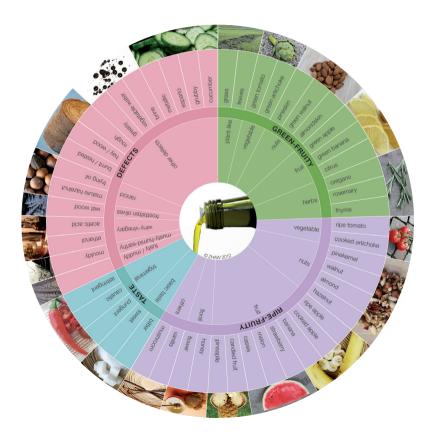

# The flavors

The Fruitiness of Olive Oil can have many different characteristics and shows a fascinating spectrum of aroma components.

Aroma is perceived either orthonasal (on the direct way through the nostrils) or retronasal (on the way via throat, pharynx to the olfactory bulb). Combined with taste and trigeminal stimuli (Pungency, Astringency, ...) the flavour of an oil results.

Fruitiness of Olive Oil has many different characteristics. In the following overview you can see a variety of aromas, that are mainly perceivable on the retronasal way.

Source: COI / T.20 / Doc. 22 – 2005; Method for the organoleptic assessment of extra virgin olive oil applying to use a designation of origin. Aroma Wheel: © ZHAW