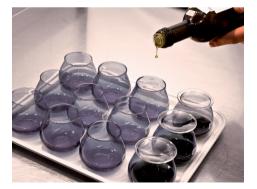

# **OLIO the Consumer Test**

All the extra virgin olive oils participating in the Olive Oil Award are presented to consumers.

All exra virgin olive oils of the Olive Oil Award also participate in a consumer test. In contrast to the testing by an expert jury (Swiss Olive Oil Panel), the oils are tested exclusively by consumers, i.e. by people who consume the product but are not necessarily experts in the evaluation of olive oil.

This hedonic test takes place as a home-use test, i.e. the consumers receive the olive oils at home and can test them in their familiar environment.

At least 60 consumer opinions per oil are collected to provide reliable statistical data. The most preferred olive oils receive the "OLIO", a public popularity prize.