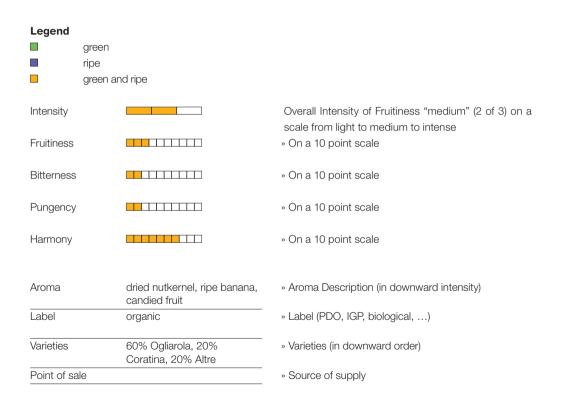

## Sensory properties of olive oil

In the classification of olive oil (in short: the panel test) the following positive characteristics are assessed in terms of intensity (Source: COI / T. 20 / Doc. 15 - organoleptic assessment of extra virgin olive oil)

#### Fruitiness

Set of olfactory sensations characteristic of the oil which depends on the variety of olives and comes from sound, fresh olives in which neither green nor ripe fruitiness predominates. It is perceived directly and/or through the back of the nose.

#### Bitterness

#### Pungency

#### Harmony

Under harmony we understand the degree of balance of all the positive characteristics of the olive oil being assessed. Presence as well as complexity of all olfactory, gustatory, tactile and kinaesthetic stimuli are taken into account during assessment.

#### Intensity

» light :

Olive oils which have a low level of fruitiness (< 3 on a scale of 10)

» Medium:

Olive oils which have a moderately intense fruitiness (> 3 and < 6 on a scale of 10)

» Intense

Olive oils which have intense fruitiness (> 6 on a scale of 10)