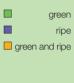

| Legend      | green<br>ripe<br>green and ripe             |                                                                                              |
|-------------|---------------------------------------------|----------------------------------------------------------------------------------------------|
| Intensity   |                                             | Overall Intensity of Fruitiness "medium" (2 of 3) on a scale from light to medium to intense |
| Fruitiness  |                                             | » On a 10 point scale                                                                        |
| Bitterness  |                                             | » On a 10 point scale                                                                        |
| Pungency    |                                             | » On a 10 point scale                                                                        |
| Harmony     |                                             | » On a 10 point scale                                                                        |
| Aroma       | dried nutkernel, ripe banana, candied fruit | » Aroma Description (in downward intensity)                                                  |
| Label       | organic                                     | » Label (PDO, IGP, biological,)                                                              |
| Varieties   | 60% Ogliarola, 20%<br>Coratina, 20% Altre   | » Varieties (in downward order)                                                              |
| Point of sa | ale                                         | » Source of supply                                                                           |