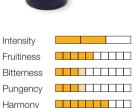

| Legend      | green<br>ripe<br>green and ripe             |                                                                                              |
|-------------|---------------------------------------------|----------------------------------------------------------------------------------------------|
| Intensity   |                                             | Overall Intensity of Fruitiness "medium" (2 of 3) on a scale from light to medium to intense |
| Fruitiness  |                                             | » On a 10 point scale                                                                        |
| Bitterness  |                                             | » On a 10 point scale                                                                        |
| Pungency    |                                             | » On a 10 point scale                                                                        |
| Harmony     |                                             | » On a 10 point scale                                                                        |
| Aroma       | dried nutkernel, ripe banana, candied fruit | » Aroma Description (in downward intensity)                                                  |
| Label       | organic                                     | » Label (PDO, IGP, biological,)                                                              |
| Varieties   | 60% Ogliarola, 20%<br>Coratina, 20% Altre   | » Varieties (in downward order)                                                              |
| Point of sa | ale                                         | » Source of supply                                                                           |