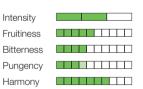

| Legend      | green<br>ripe<br>green and ripe             |                                                                                              |
|-------------|---------------------------------------------|----------------------------------------------------------------------------------------------|
| Intensity   |                                             | Overall Intensity of Fruitiness "medium" (2 of 3) on a scale from light to medium to intense |
| Fruitiness  |                                             | » On a 10 point scale                                                                        |
| Bitterness  |                                             | » On a 10 point scale                                                                        |
| Pungency    |                                             | » On a 10 point scale                                                                        |
| Harmony     |                                             | » On a 10 point scale                                                                        |
| Aroma       | dried nutkernel, ripe banana, candied fruit | » Aroma Description (in downward intensity)                                                  |
| Label       | organic                                     | » Label (PDO, IGP, biological,)                                                              |
| Varieties   | 60% Ogliarola, 20%<br>Coratina, 20% Altre   | » Varieties (in downward order)                                                              |
| Point of sa | ale                                         | » Source of supply                                                                           |

## Intensity

» light:

Olive oils which have a low level of fruitiness (< 3 on a scale of 10)

» Medium:

Olive oils which have a moderately intense fruitiness (> 3 and < 6 on a scale of 10)

» Intense

Olive oils which have intense fruitiness (> 6 on a scale of 10)

#### Harmony

Under harmony we understand the degree of balance of all the positive characteristics of the olive oil being assessed. Presence as well as complexity of all olfactory, gustatory, tactile and kinaesthetic stimuli are taken into account during assessment.

#### **Persistency**

By persistency we understand the lasting nature of all the positive characteristics of the olive oil being assessed. During assessment, all olfactory, gustatory, tactile and kinaesthetic stimuli are taken into consideration.