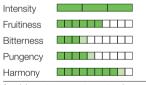

| Legend      | green<br>ripe<br>green and ripe             |                                                                                              |
|-------------|---------------------------------------------|----------------------------------------------------------------------------------------------|
| Intensity   |                                             | Overall Intensity of Fruitiness "medium" (2 of 3) on a scale from light to medium to intense |
| Fruitiness  |                                             | » On a 10 point scale                                                                        |
| Bitterness  |                                             | » On a 10 point scale                                                                        |
| Pungency    |                                             | » On a 10 point scale                                                                        |
| Harmony     |                                             | » On a 10 point scale                                                                        |
| Aroma       | dried nutkernel, ripe banana, candied fruit | » Aroma Description (in downward intensity)                                                  |
| Label       | organic                                     | » Label (PDO, IGP, biological,)                                                              |
| Varieties   | 60% Ogliarola, 20%<br>Coratina, 20% Altre   | » Varieties (in downward order)                                                              |
| Point of sa | ale                                         | » Source of supply                                                                           |

## Intensity

» light:

Olive oils which have a low level of fruitiness (< 3 on a scale of 10)

» Medium:

Olive oils which have a moderately intense fruitiness (> 3 and < 6 on a scale of 10)

» Intense

Olive oils which have intense fruitiness (> 6 on a scale of 10)