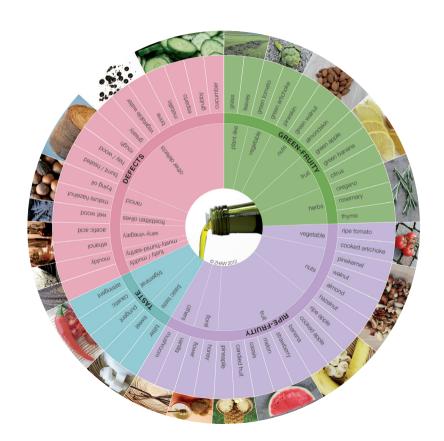

## The flavors

The Fruitiness of Olive Oil can have many different characteristics and shows a fascinating spectrum of aroma components.

Aroma is perceived either orthonasal (on the direct way through the nostrils) or retronasal (on the way via throat, pharynx to the olfactory bulb). Combined with taste and trigeminal stimuli (Pungency, Astringency, ...) the flavour of an oil results.

Fruitiness of Olive Oil has many different characteristics. In the following overview you can see a variety of aromas, that are mainly perceivable on the retronasal way.

Source: COI / T.20 / Doc. 22 – 2005; Method for the organoleptic assessment of extra virgin olive oil applying to use a designation of origin.

Aroma Wheel: © ZHAW