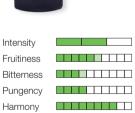

| Legend      | green<br>ripe<br>green and ripe             |                                                                                              |
|-------------|---------------------------------------------|----------------------------------------------------------------------------------------------|
| Intensity   |                                             | Overall Intensity of Fruitiness "medium" (2 of 3) on a scale from light to medium to intense |
| Fruitiness  |                                             | » On a 10 point scale                                                                        |
| Bitterness  |                                             | » On a 10 point scale                                                                        |
| Pungency    |                                             | » On a 10 point scale                                                                        |
| Harmony     |                                             | » On a 10 point scale                                                                        |
| Aroma       | dried nutkernel, ripe banana, candied fruit | » Aroma Description (in downward intensity)                                                  |
| Label       | organic                                     | » Label (PDO, IGP, biological,)                                                              |
| Varieties   | 60% Ogliarola, 20%<br>Coratina, 20% Altre   | » Varieties (in downward order)                                                              |
| Point of sa | ale                                         | » Source of supply                                                                           |