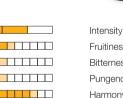

| Legend      | green<br>ripe<br>green and ripe             |                                                                                              |
|-------------|---------------------------------------------|----------------------------------------------------------------------------------------------|
| Intensity   |                                             | Overall Intensity of Fruitiness "medium" (2 of 3) on a scale from light to medium to intense |
| Fruitiness  |                                             | » On a 10 point scale                                                                        |
| Bitterness  |                                             | » On a 10 point scale                                                                        |
| Pungency    |                                             | » On a 10 point scale                                                                        |
| Harmony     |                                             | » On a 10 point scale                                                                        |
| Aroma       | dried nutkernel, ripe banana, candied fruit | » Aroma Description (in downward intensity)                                                  |
| Label       | organic                                     | » Label (PDO, IGP, biological,)                                                              |
| Varieties   | 60% Ogliarola, 20%<br>Coratina, 20% Altre   | » Varieties (in downward order)                                                              |
| Point of sa | ale                                         | » Source of supply                                                                           |