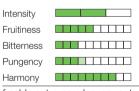

| Legend      | green<br>ripe<br>green and ripe             |                                                                                              |
|-------------|---------------------------------------------|----------------------------------------------------------------------------------------------|
| Intensity   |                                             | Overall Intensity of Fruitiness "medium" (2 of 3) on a scale from light to medium to intense |
| Fruitiness  |                                             | » On a 10 point scale                                                                        |
| Bitterness  |                                             | » On a 10 point scale                                                                        |
| Pungency    |                                             | » On a 10 point scale                                                                        |
| Harmony     |                                             | » On a 10 point scale                                                                        |
| Aroma       | dried nutkernel, ripe banana, candied fruit | » Aroma Description (in downward intensity)                                                  |
| Label       | organic                                     | » Label (PDO, IGP, biological,)                                                              |
| Varieties   | 60% Ogliarola, 20%<br>Coratina, 20% Altre   | » Varieties (in downward order)                                                              |
| Point of sa | ale                                         | » Source of supply                                                                           |