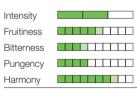

#### Harmony

Under harmony we understand the degree of balance of all the positive characteristics of the olive oil being assessed. Presence as well as complexity of all olfactory, gustatory, tactile and kinaesthetic stimuli are taken into account during assessment.

## Intensity

» light:

Olive oils which have a low level of fruitiness (< 3 on a scale of 10)

» Medium:

Olive oils which have a moderately intense fruitiness (> 3 and < 6 on a scale of 10)

» Intense

Olive oils which have intense fruitiness (> 6 on a scale of 10)

| Legend      | green<br>ripe<br>green and ripe             |                                                                                              |
|-------------|---------------------------------------------|----------------------------------------------------------------------------------------------|
| Intensity   |                                             | Overall Intensity of Fruitiness "medium" (2 of 3) on a scale from light to medium to intense |
| Fruitiness  |                                             | » On a 10 point scale                                                                        |
| Bitterness  |                                             | » On a 10 point scale                                                                        |
| Pungency    |                                             | » On a 10 point scale                                                                        |
| Harmony     |                                             | » On a 10 point scale                                                                        |
| Aroma       | dried nutkernel, ripe banana, candied fruit | » Aroma Description (in downward intensity)                                                  |
| Label       | organic                                     | » Label (PDO, IGP, biological,)                                                              |
| Varieties   | 60% Ogliarola, 20%<br>Coratina, 20% Altre   | » Varieties (in downward order)                                                              |
| Point of sa | ale                                         | » Source of supply                                                                           |