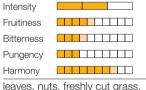

## Intensity

» light:

Olive oils which have a low level of fruitiness (< 3 on a scale of 10)

» Medium:

Olive oils which have a moderately intense fruitiness (> 3 and < 6 on a scale of 10)

» Intense

Olive oils which have intense fruitiness (> 6 on a scale of 10)

| Legend      | green<br>ripe<br>green and ripe             |                                                                                              |
|-------------|---------------------------------------------|----------------------------------------------------------------------------------------------|
| Intensity   |                                             | Overall Intensity of Fruitiness "medium" (2 of 3) on a scale from light to medium to intense |
| Fruitiness  |                                             | » On a 10 point scale                                                                        |
| Bitterness  |                                             | » On a 10 point scale                                                                        |
| Pungency    |                                             | » On a 10 point scale                                                                        |
| Harmony     |                                             | » On a 10 point scale                                                                        |
| Aroma       | dried nutkernel, ripe banana, candied fruit | » Aroma Description (in downward intensity)                                                  |
| Label       | organic                                     | » Label (PDO, IGP, biological,)                                                              |
| Varieties   | 60% Ogliarola, 20%<br>Coratina, 20% Altre   | » Varieties (in downward order)                                                              |
| Point of sa | ale                                         | » Source of supply                                                                           |