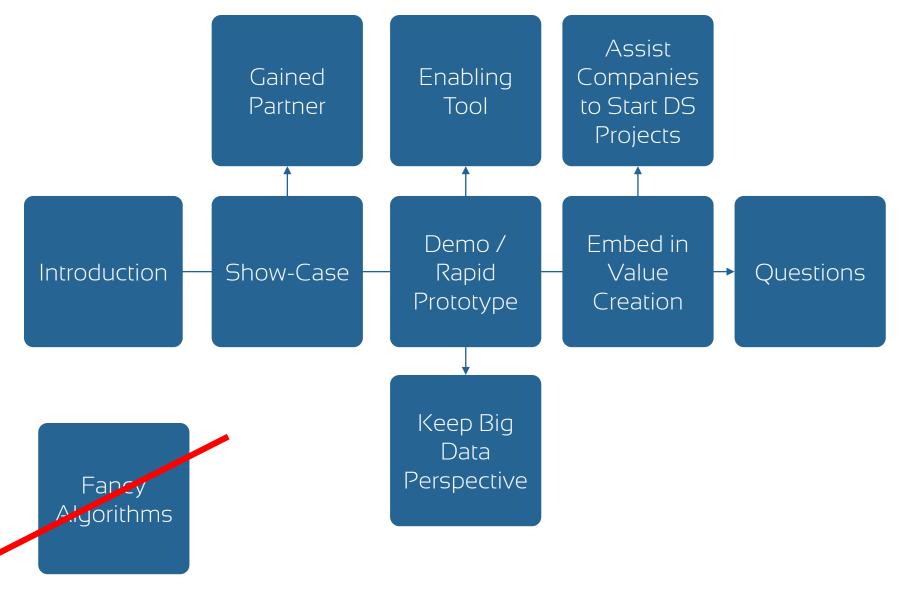

#### Why Promote a Rapid Prototype?

**X** Customers often need inspiration

- **X** Convincing the management
- **X** Low investments
- X A fast start / Ability to start now
- X Baseline for ML results

#### Conclusion

X Rapid prototyping

- 🔏 Fast data cleaning is key
- X Visualization helps to convince the customers
- **X** Fast access to Machine Learning

#### X Services including rapid prototyping

- **X** First step to big data business case
- **X** Focus on value creation for new digital services