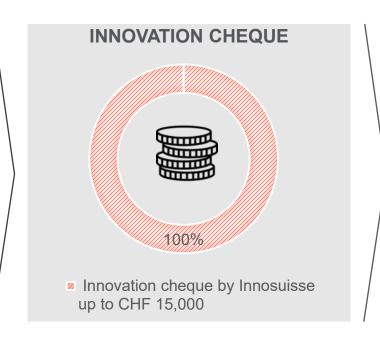

## INNOVATION CHEQUE **TEST YOUR INNOVATIVE IDEA**

#### **SMES AND OTHER ORGANISATIONS** <250 FTES

- Easy entry into science-based innovation
- Evaluation of the feasibility of an innovative idea

#### RESEARCH PARTNERS

Research services for the implementation partner up to CHF 15,000

#### **PRELIMINARY STUDIES**

Concept developments, idea studies or analyses of innovation potential and the feasibility

Apply for a cheque:

https://www.innosuisse.ch/application

Innosuisse - Swiss Innovation Agency